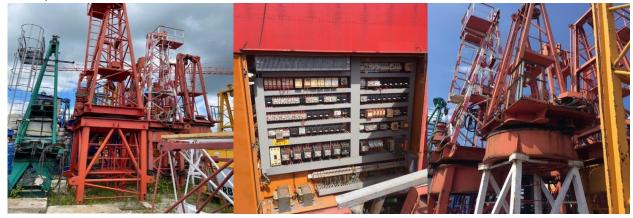

## **Used tower cranes**

## **WOLFF – WK 91/92 SL**

Year of production: from 1990 to 1993

## **Basic parameters:**

Height under the hook 24 m (TFS15 2 pcs., UTA15 1 pcs., UV15 1 pcs.)

Jib 50 m

Cross base KRE 250 (on request - separate price)

Max. capacity 6,0 t.

Load @ the jib tip 1,5 / 1,64 t.

Power supply 400V Power demand 30 kW Ballasts (base and counter-jib) complete

## **Equipment:**

CAB **Manuals** 

NOTE - for specific configurations, updated photos, as well as other brands of equipment, please contact us directly.

dzw@herkules-polska.pl

©+48 913 111 111

HERKULES S.A. Siedziba: ul. Annopol 5, 03-236 Warszawa о 48 22 519 44 44 🔓 fax +48 22 519 44 45 🔀 sekretariat@h-pl.pl