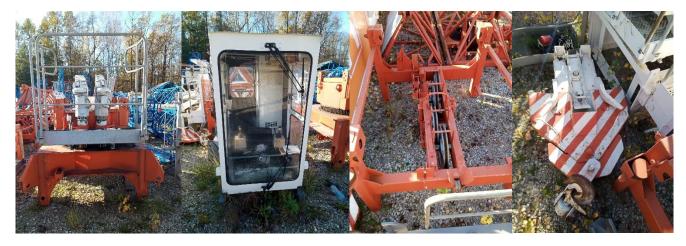

## Used tower cranes POTAIN – MD 285A

Year of production: 1998 (x2)

## **Basic parameters:**

Height under the hook ~25 m [K607A]
 Jib 65 or 70 m
 Maximum capacity 12,0 t.

Rope reeving 2C or SM/DM
Counter jib ballasts 26.6 t. or 27.7 t.
Power supply 400V 50Hz
Power demand 80 kVA
Hoists 55RCS30

## **Equipment:**

CabManuals