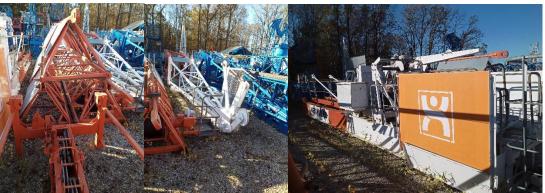

## Used tower cranes POTAIN – MD 285A

Year of production: 1998 (x2)

## **Basic parameters:**

Height under the hook ~25 m [K607A]
 Jib 65 or 70 m
 Maximum capacity 12,0 t.

Rope reeving 2C or SM/DM
Counter jib ballasts 26.6 t. or 27.7 t.
Power supply 400V 50Hz
Power demand 80 kVA
Hoists 55RCS30

## **Equipment:**

CabManuals