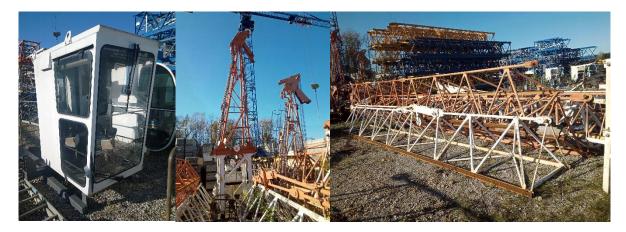

## **Used tower cranes POTAIN – MD 175**

Year of production: 1993 - 1999

## Basic parameters:

Height under the hook ~25 m [5 x KM407A (5m)]

Jib 55 m Maximum capacity 8,0 t.

1,75 / 2 t. [2C or SM/DM] Load @ the jib tip

Counter jib ballasts

400V Power supply

Hoists **RCS & LVF** 

## **Equipment:**

Cab Manuals