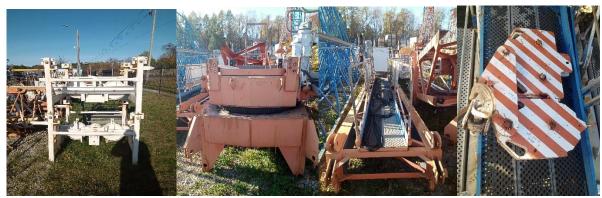

## **Used tower cranes POTAIN – MD 175**

Year of production: 1993 - 1999

## Basic parameters:

Height under the hook ~25 m [5 x KM407A (5m)]

Jib 55 m Maximum capacity 8,0 t.

1,75 / 2 t. [2C or SM/DM] Load @ the jib tip

Counter jib ballasts

400V Power supply

Hoists **RCS & LVF** 

## **Equipment:**

Cab Manuals

## Options:

Fixing angels: of P41A type (price on request)

NOTE - for specific configurations, updated photos, as well as other brands of equipment, please contact us directly.

HERKULES S.A. Siedziba: ul. Annopol 5, 03-236 Warszawa 😂 +48 22 519 44 44 🔓 fax +48 22 519 44 45 🔀 sekretariat@h-pl.pl