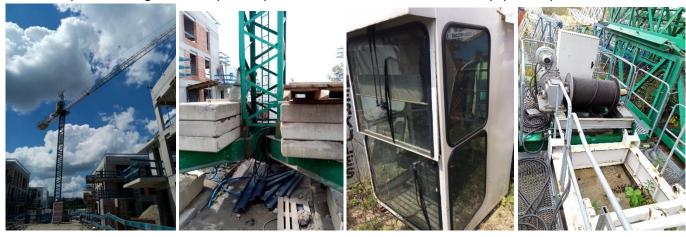

## **Used tower cranes**

## Jaso J52NS

Year of production: from 1999 to 2007

## **Basic parameters:**

• Height under the hook 32 m [2 x TN12 + 1 x TR8]

• Jib 52 m

• Cross base BEX 45 [4,5 x 4,5 m]

Max. capacity 5,0 t.
Load @ the jib tip 0,95 t.
Power supply 400V
Power demand 28 kW
Base ballasts 10 x 4,1 t

## **Equipment:**

CAB

Manuals

NOTE - for specific configurations, updated photos, as well as other brands of equipment, please contact us directly.

Biuro Gdańsk ul. Jaśkowa Dolina 81, 80-286 Gdańsk tel. +48 58 340 11 18 fax +48 58 340 11 17 bq@herkules-polska.pl Dział Żurawi Gdynia ul. Hutnicza 1, 81-212 Gdynia tel. +48 58 524 59 36 fax +48 58 342 47 93 dzq@herkules-polska.pl