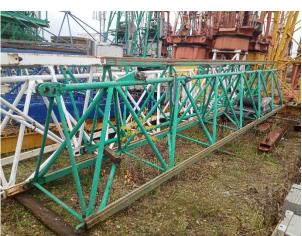

## **Basic parameters:**

• Height under the hook 32 m [2 x TN12 + 1 x TR8]

• Jib 52 m

• Cross base BEX 45 [4,5 x 4,5 m]

Max. capacity 5,0 t.
Load @ the jib tip 0,95 t.
Power supply 400V
Power demand 28 kW
Base ballasts 10 x 4,1 t

Counter-jib ballasts complete for 52 m jib