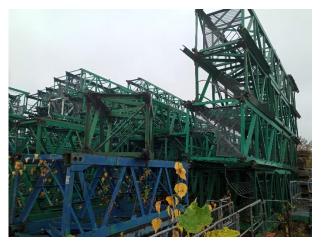

## **Basic parameters:**

• Height under the hook 32 m [2 x TN12 + 1 x TR8]

• Jib 52 m

• Cross base BEX 45 [4,5 x 4,5 m]

Max. capacity 5,0 t.
Load @ the jib tip 0,95 t.
Power supply 400V
Power demand 28 kW
Base ballasts 10 x 4,1 t

Counter-jib ballasts complete for 52 m jib