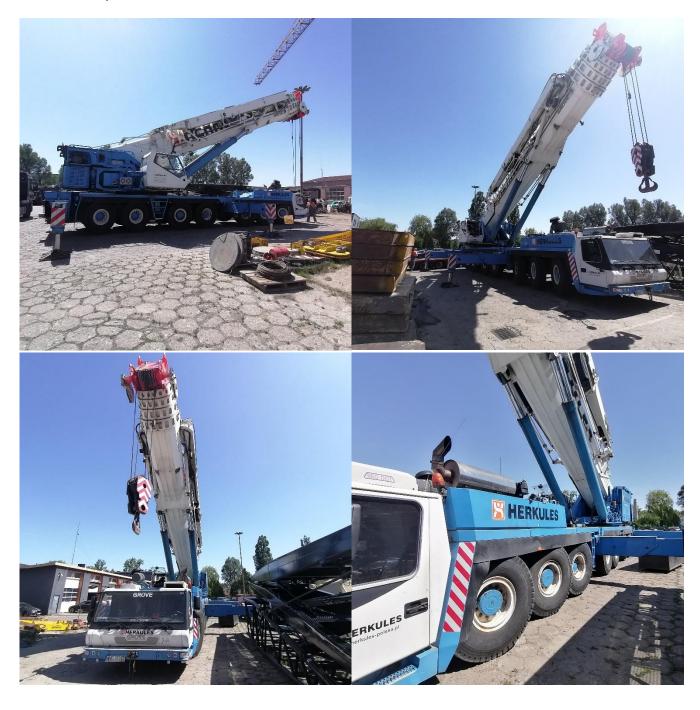

## HERKULES S.A. is offering for sale, a powerful used GROVE mobile all terrain crane - GMK7450

The device has undergone a comprehensive technical service and is regularly tested in the yard, as well as drove for short demonstration runs. It has all the options of the richest version of this product provided by the manufacturer for 2007.

## Full specification below:

Capacity (t): 450

Manufacturer: GROVE

Type: GMK7450

Year of Manufac.: 2007 Location: Poland Warsaw

Bh / UW / Working Hrs. Chassis: current meter reading picture below

Km-Stand / Kilometers Appr: 87500