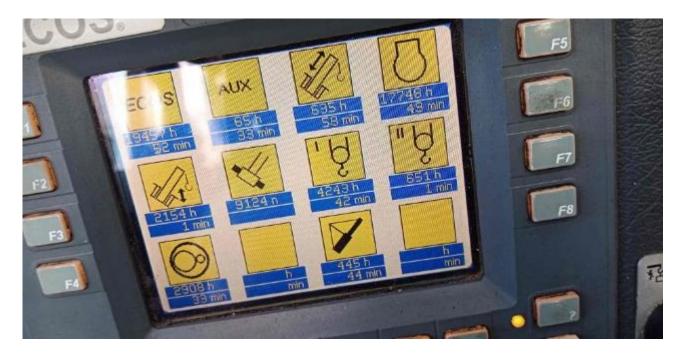

## Full specification below:

Capacity (t): 450

Manufacturer: GROVE

Type: GMK7450

Year of Manufac.: 2007 Location: Poland Warsaw

Bh / UW / Working Hrs. Chassis: current meter reading picture below

Km-Stand / Kilometers Appr: 87500

Bh-OW / Working Hrs. Crane: current meter reading picture below

Basic standard unit, main boom 16 – 60 m, 5-sections

Drive 14 x 6 x 14, transmission Allison

Suspension: Megatrak

Engines: carrier Mercedes OM502LA - 420 kW, superstructure Mercedes OM906LA - 190 kW